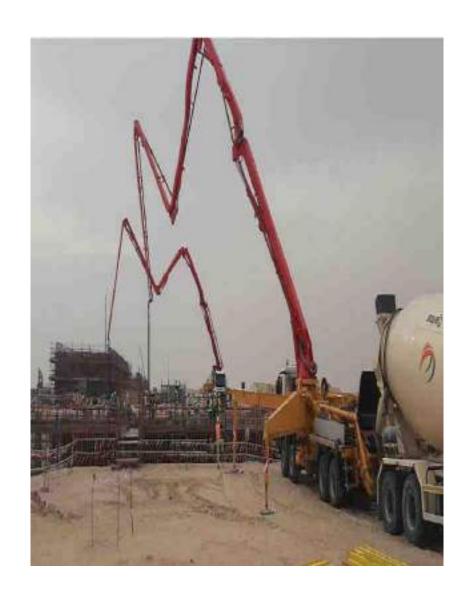

Microbits- Altwairqi Contracting Est. is committed and have huge working experience and we meet customer needs, aim to go beyond their expectations.

Road Works Our Civil Engineering team are responsible for ensuring that the thousands of miles of road across Britain are in good condition. There are three main branches of civil engineering: planning, research, and construction. Civil engineers specialize in all of these areas.

Our Construction Team is, improve and protect the environment in which we live. They plan, design and oversee construction and maintenance of building structures and infrastructure, such as roads, railways, airports, bridges, harbors, dams, irrigation projects, power plants, and water and sewerage systems.