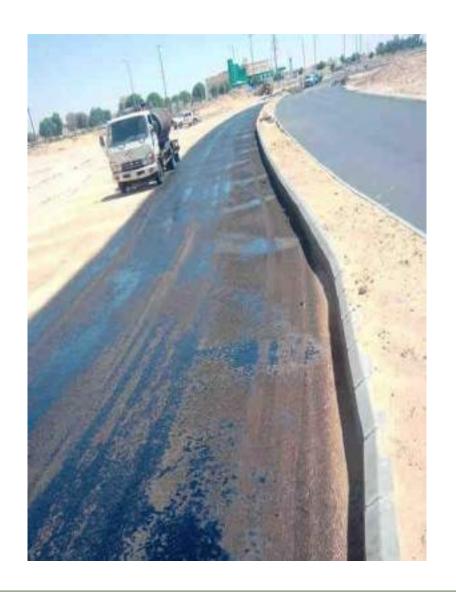

Microbits- Altwairqi Contracting Est. is committed and have huge working experience and we meet customer needs, aim to go beyond their expectations.

Road Works Our Civil Engineering team are responsible for ensuring that the thousands of miles of road across Britain are in good condition. There are three main branches of civil engineering: planning, research, and construction. Civil engineers specialize in all of these areas.

Our Construction Team is, improve and protect the environment in which we live. They plan, design and oversee construction and maintenance of building structures and infrastructure, such as roads, railways, airports, bridges, harbors, dams, irrigation projects, power plants, and water and sewerage systems.