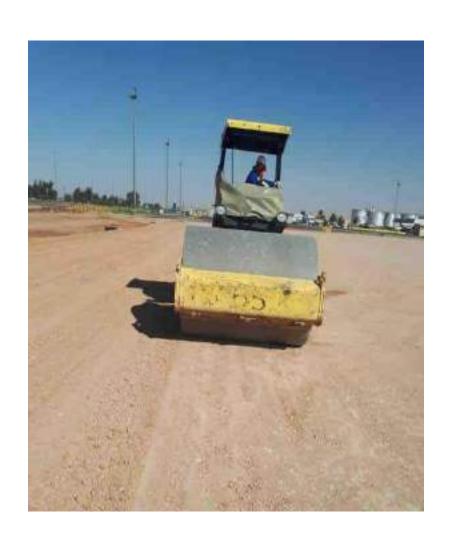

Microbits- Altwairqi Contracting Est. is committed and have huge working experience and we meet customer needs, aim to go beyond their expectations.

Road Works Our Civil Engineering team are responsible for ensuring that the thousands of miles of road across Britain are in good condition. There are three main branches of civil engineering: planning, research, and construction. Civil engineers specialize in all of these areas.

Our Construction Team is, improve and protect the environment in which we live. They plan, design and oversee construction and maintenance of building structures and infrastructure, such as roads, railways, airports, bridges, harbors, dams, irrigation projects, power plants, and water and sewerage systems.