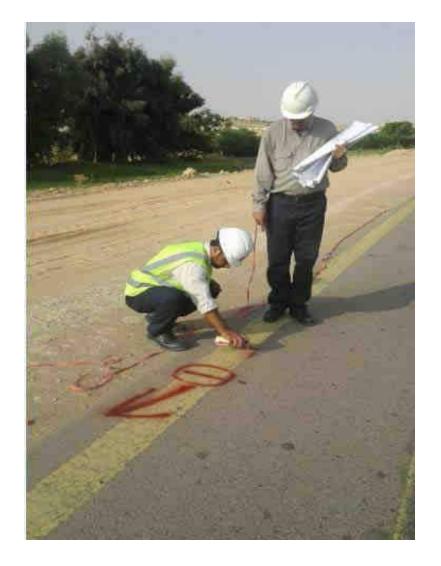

Microbits- Altwairqi Contracting Est. is committed and have huge working experience and we meet customer needs, aim to go beyond their expectations.

Road Works Our Civil Engineering team are responsible for ensuring that the thousands of miles of road across Britain are in good condition. There are three main branches of civil engineering: planning, research, and construction. Civil engineers specialize in all of these areas.

Traffic hubs, road junctions and roundabouts. Design of plazas and other public spaces.

Microbits- Altwairqi Contracting Est. is committed and have huge working experience and we meet customer needs, aim to go beyond their expectations.