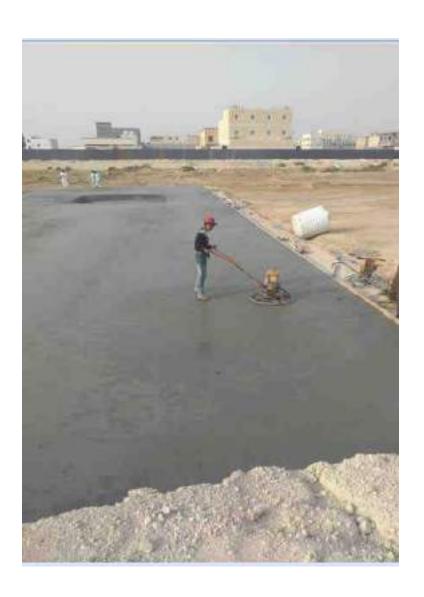

Microbits- Altwairqi Contracting Est. is committed and have huge working experience and we meet customer needs, aim to go beyond their expectations.

Road Works Our Civil Engineering team are responsible for ensuring that the thousands of miles of road across Britain are in good condition. There are three main branches of civil engineering: planning, research, and construction. Civil engineers specialize in all of these areas.

Our Construction Team is, improve and protect the environment in which we live. They plan, design and oversee construction and maintenance of building structures and infrastructure, such as roads, railways, airports, bridges, harbors, dams, irrigation projects, power plants, and water and sewerage systems.