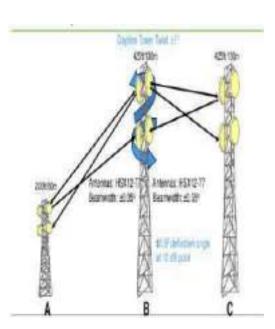

#### **TOWERS WORKS**

Microbits ability to combine the right equipment with our experience crews and project managers ensures that your site is ready on time even on an accelerated schedule. In telecom sector our capabilities are:

GSM Towers - Networking ISP / OSP - Maintenance Services

All cable laying, trenching and reinstatement works done according to the clients' specifications Skilled and unskilled workforce including qualified managers, engineers, technicians and skilled work force, working in various locations. Sufficient machinery and equipment's owned by company Strict adherence to safety measures and precautions On-time completion of work to ensure client's satisfaction