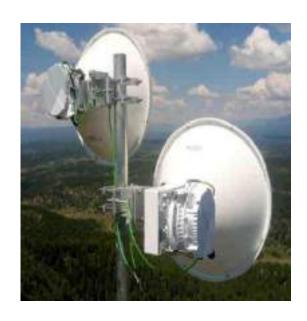

#### POINT TO POINT WIRELESS LINK WORKS

Microbits ability to combine the right equipment with our experience crews and project managers ensures that your site is ready on time even on an accelerated schedule. In telecom sector our capabilities are:

GSM Towers - Networking ISP / OSP - Maintenance Services

All cable laying, trenching and reinstatement works done according to the clients' specifications Skilled and unskilled workforce including qualified managers, engineers, technicians and skilled work force, working in various locations. Sufficient machinery and equipment's owned by company Strict adherence to safety measures and precautions On-time completion of work to ensure client's satisfaction